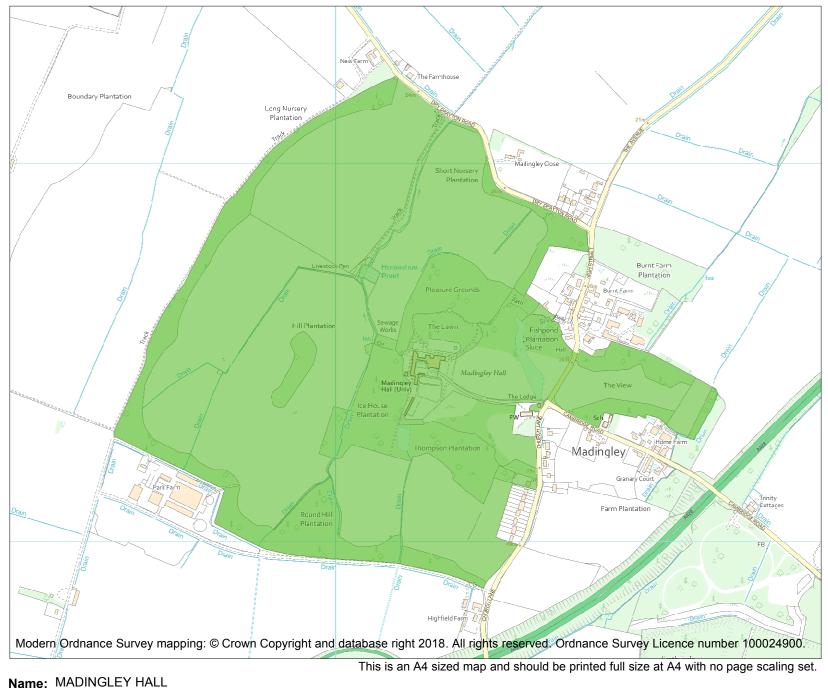

Each official record of a registered garden or other land contains a map. The map here has been translated from the official map and that process may have introduced inaccuracies. Copies of maps that form part of the official record can be obtained from Historic England.

This map was delivered electronically and when printed may not be to scale and may be subject to distortions. The map and grid references are for identification purposes only and must be read in conjunction with other information in the record.

| List Entry NGR: | TL 39211 60559 |
|-----------------|----------------|
| Map Scale:      | 1:10000        |
| Print Date:     | 17 May 2024    |

HistoricEngland.org.uk